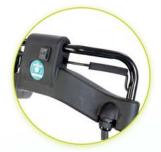

Four-stage clean-air filtration removes dust particles down to 0.3 microns
Ergonomically designed handle including height adjustment, cushioned grips and dead man's safety switch

Ergonomically designed handle with cushioned grips

Handle height adjustment for operator comfort

Twin 1000 W vacuum motors

Easily adjusted brush height for efficient cleaning of all types of carpet accessible on-board cleaning tools

Ideal for large areas of carpet