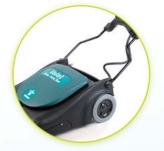

Handle height adjustment for operator comfort

Twin 1000 W vacuum motors

Easily adjusted brush height for efficient cleaning of all types of carpet accessible on-board cleaning tools

Ideal for large areas of carpet