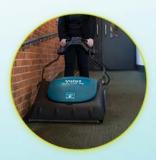

## Valet Wide Area Vac

With a large 70 cm cleaning path and 40 litre capacity the Valet Wide Area Vac provides high productivity in large areas of carpet. Ideal for department stores, airports, hotels, conference and exhibition centres.

- Large 70 cm cleaning path gives 2.5 times more coverage than a typical upright or tub vacuum
- Straight line operation gives increased productivity
- High efficiency twin 1000 W vacuum motors
- 1800 rpm brush loosens deep down dirt and revives carpet pile

Handle height adjustment for operator comfort

Twin 1000 W vacuum motors

Easily adjusted brush height for efficient cleaning of all types of carpet accessible on-board cleaning tools

Ideal for large areas of carpet