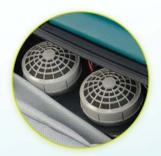

Four-stage clean-air filtration removes dust particles down to 0.3 microns
Ergonomically designed handle including height adjustment, cushioned grips and dead man's safety switch

Ergonomically designed handle with cushioned grips