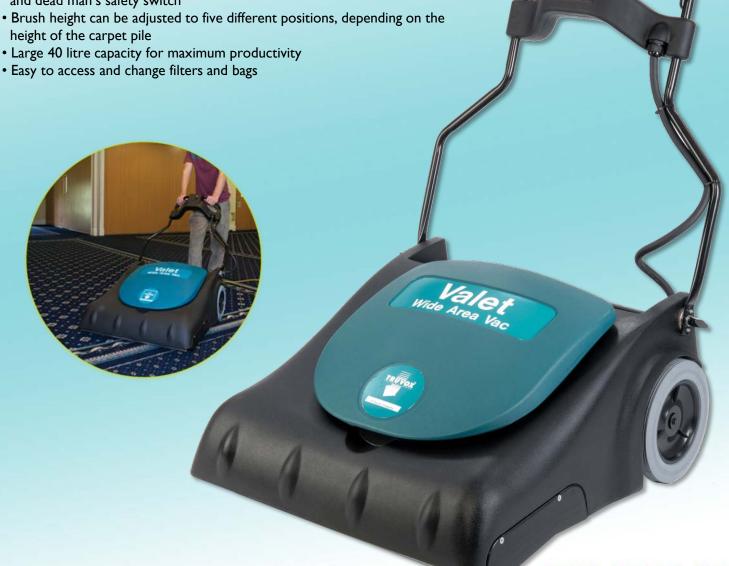

Four-stage clean-air filtration removes dust particles down to 0.3 microns
Ergonomically designed handle including height adjustment, cushioned grips and dead man's safety switch

Ergonomically designed handle with cushioned grips

Handle height adjustment for operator comfort

Twin 1000 W vacuum motors

Easily adjusted brush height for efficient cleaning of all types of carpet accessible on-board cleaning tools

Ideal for large areas of carpet